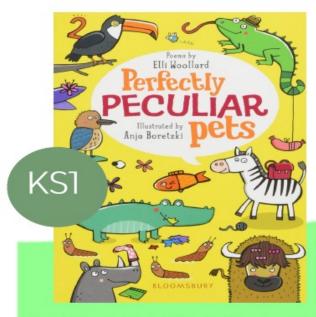

#### We recommend these books as a super read,

We recommend these books as a super read

Perfectly Peculiar Pets by Elli Woollard: These beautifully illustrated bite sized poems introduce poetry in a fun way with a great play on words. Forget about Hamsters and cats have you ever heard of a pet bison or perhaps an armadillo?